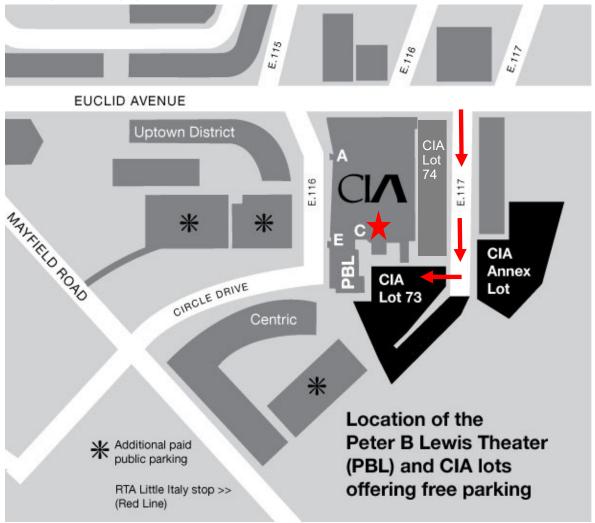

## **Cleveland Institute of Art Cinematheque Address**

Peter B Lewis Theater (PBL), 11610 Euclid Avenue, Cleveland, OH 44106

Cinematheque facilities are fully accessible to the physically challenged. Guests may be dropped off at **Entrance C**, **accessed off E117 Street** and in **Parking Lot 73**. All guests may park in **Parking Lot 73** or the **CIA Annex Lot**. Parking is free and monitored by security guards.

Two parking lots (**Lot 73 and the annex lot**) are available to Cinematheque patrons, and both are accessed from E. 117th Street, south of Euclid Avenue. Cinematheque patrons should park in **Lot 73**, located in the rear of the complex. It's the closest lot to **CIA building Entrance C**.

But if Lot 73 is full, there is additional parking available in the **annex lot** on the other side of E. 117th Street. Those who park in the annex lot should also **use Entrance C** (off Lot 73) to enter the building.