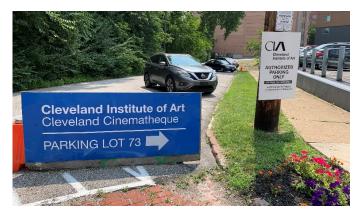

Two parking lots (**Lot 73 and the annex lot**) are available to Cinematheque patrons, and both are accessed from E. 117th Street, south of Euclid Avenue. Cinematheque patrons should park in **Lot 73**, located in the rear of the complex. It's the closest lot to **CIA building Entrance C**.

## Photos of parking lot and buildings

Thursday, October 5, 2023 7-9:30pm Cleveland Institute of Art Cinematheque

Sign for Parking Lot 73 located off of E 117 Street.

Big sign on Building. Entrance C

Entrance C.