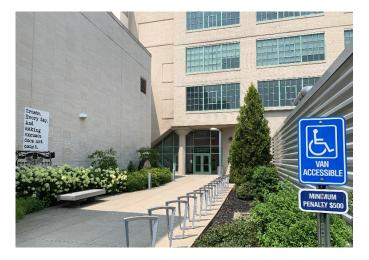

g is free and monitored by security guards.



Two parking lots (**Lot 73 and the annex lot**) are available to Cinematheque patrons, and both are accessed from E. 117th Street, south of Euclid Avenue. Cinematheque patrons should park in **Lot 73**, located in the rear of the complex. It's the closest lot to **CIA building Entrance C**.

But if Lot 73 is full, there is additional parking available in the **annex lot** on the other side of E. 117th Street. Those who park in the annex lot should also **use Entrance C** (off Lot 73) to enter the building.

See next page for more photos.

## Photos of parking lot and buildings

Thursday, October 5, 2023 7-9:30pm Cleveland Institute of Art Cinematheque



Sign for Parking Lot 73 located off of E 117 Street.



Big sign on Building. Entrance C



Entrance C.



Entrance C. Greeter will be help show you to the theater.