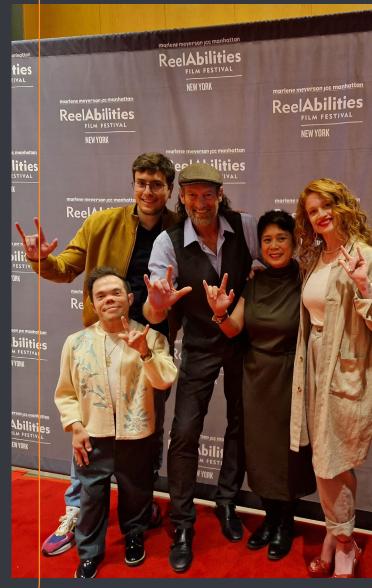

In its 15th year, the festival ran from April 27 to May 3 at the Marlene Meyerson JCC Manhattan. The festival was fully accessible with ASL interpreters, visual descriptions and wheelchair access at all venues.