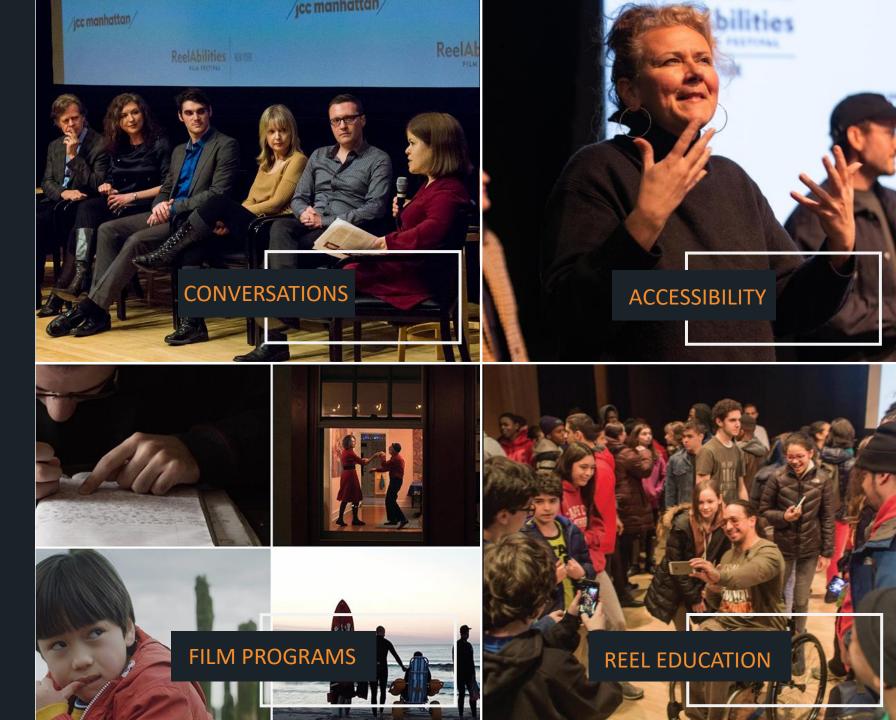

With the flagship festival hosted annually in NY, the festival is renowned for its wide-ranging international film selection, riveting conversations, professional workshops and arts events, as well as a leader in setting the highest standards of accessibility and inclusion in the film industry.

The festival is a rare opportunity to put the spotlight on disabled individuals as protagonists, role models, artists and producers, all on the big screen. The festival connects people with and without disabilities in celebration of cinema, diversity and accessibility.